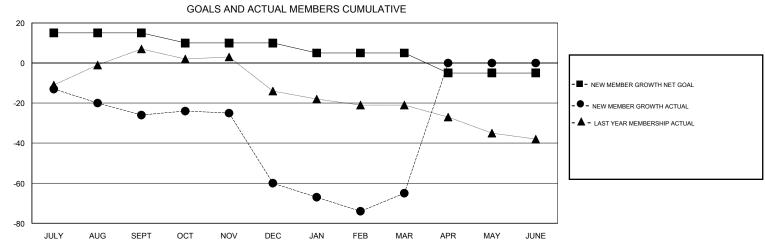

## MONTHLY MEMBERSHIP PROGRESS REPORT

District 10

Results as of: 3/31/2017

| DROPPED CLUBS: 2  DROPPED MEMBERS |          | 29 CLUBS OF 57 ADDED 1 OR MORE<br>NEW MEMBERS | GENDER DISTRIBU<br>MALE<br>FEMALE | 1,123 (75.32%)<br>368 (24.68%) |     |
|-----------------------------------|----------|-----------------------------------------------|-----------------------------------|--------------------------------|-----|
| DECEASED                          | 15       | CLICK HERE FOR CUMULATIVE  MEMBERSHIP DATA    | TOTAL FAMILY UNIT MEMBERS         |                                | 237 |
| CLUB CANCELLED OTHER              | 26<br>97 |                                               | FAMILY MEMBERS PAYING HALF DUES   |                                | 121 |
| TOTAL                             | 138      |                                               | 5020                              |                                |     |