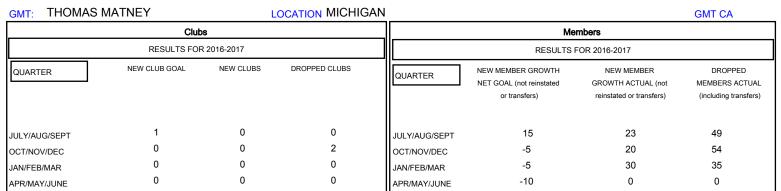

## MONTHLY MEMBERSHIP PROGRESS REPORT

District 10

Results as of: 3/31/2017

| DROPPED CLUBS: 2  DROPPED MEMBERS |          | 29 CLUBS OF 57 ADDED 1 OR MORE<br>NEW MEMBERS | GENDER DISTRIBU<br>MALE<br>FEMALE | 1,123 (75.32%)<br>368 (24.68%) |     |
|-----------------------------------|----------|-----------------------------------------------|-----------------------------------|--------------------------------|-----|
| DECEASED                          | 15       | CLICK HERE FOR CUMULATIVE  MEMBERSHIP DATA    | TOTAL FAMILY UNIT MEMBERS         |                                | 237 |
| CLUB CANCELLED OTHER              | 26<br>97 |                                               | FAMILY MEMBERS PAYING HALF DUES   |                                | 121 |
| TOTAL                             | 138      |                                               | 5020                              |                                |     |